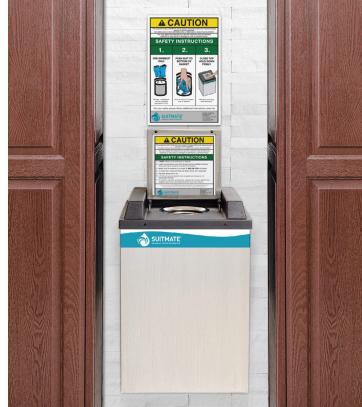

# **Safety Features**

Manual self-start and self-stop No exposed moving parts Built-in residual-current device (RCD)

## Installation

Wall mounted via supplied Wall Mount Bracket

Direct electrical connection to a 230 V, 50 Hz/ 60 Hz, 13 Amp dedicated circuit

Water drainage to approved sanitary waste line or to floor drain

## **Operating Features**

Easy to follow instructions

Manual self-start and stop via hand pressure on the lid

Removes approximately 95% of a swimsuit's water in 8 seconds

Uses no heat

| Model | Configuration          |
|-------|------------------------|
| EC5   | 230 V, 50 Hz / 60 Hz** |