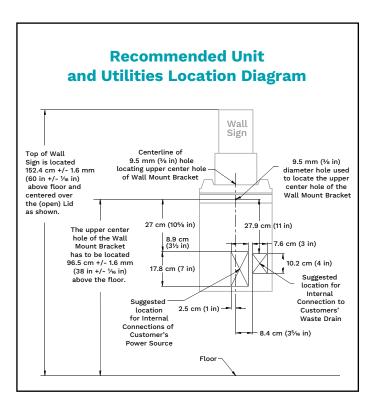

## Installation

Wall mounted via supplied Wall Mount Bracket

Direct electrical connection to a 230 V, 50 Hz/ 60 Hz, 13 Amp dedicated circuit

Water drainage to approved sanitary waste line or to floor drain