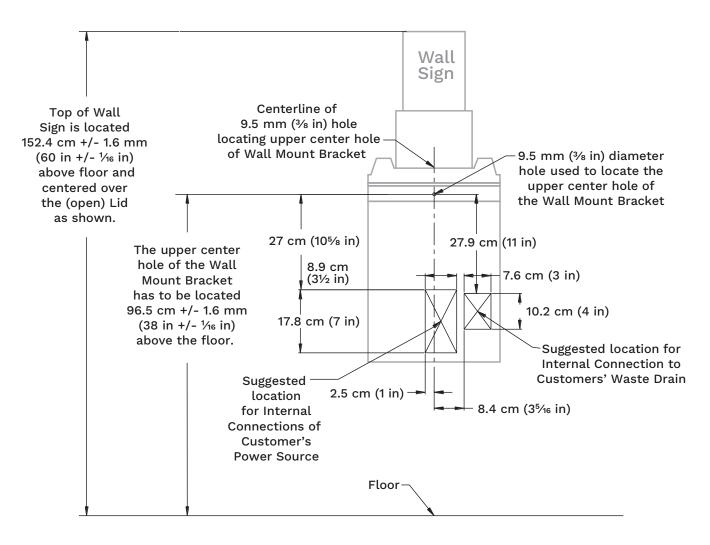

## **UTILITIES LOCATION DIAGRAM**

115 V, 60 Hz, 8.6 A SUITMATE® Unit

## WARNING!

This diagram is for reference only! It is not to be used as the sole reference for installation of the SUITMATE<sup>®</sup> unit. The installation instructions beginning on page 3 must be followed explicitly!

- 1. On the wall, locate the center of the 9.5 mm (3/8 in) hole for the upper center hole of the Wall Mount Bracket.
- 2. Draw a vertical line (down) from this mark to indicate the center of the lower mounting channel of the SUITMATE® unit.
- 3. Use given measurements to locate one or both locations for placement of internal utilities.
- 4. After the SUITMATE<sup>®</sup> unit is hooked over the upper bracket, move it side to side so the center hole in the bottom channel is over the vertical line drawn in Step 2.