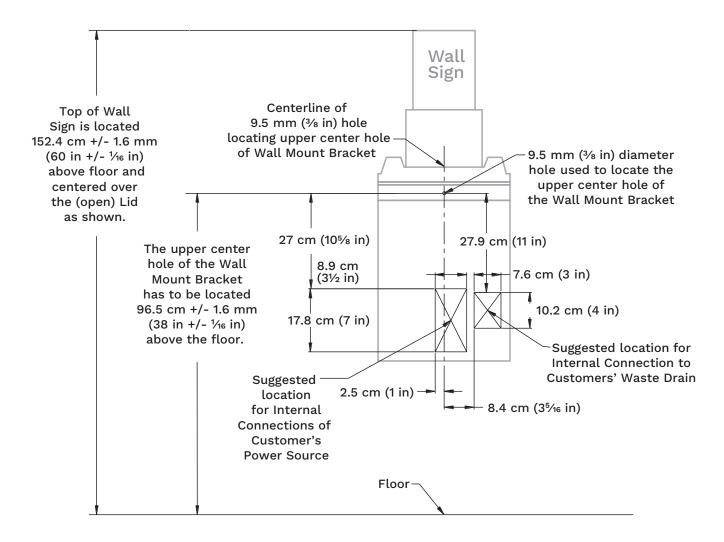

## **UTILITIES LOCATION DIAGRAM**

115 V, 60 Hz, 8.6 A SUITMATE® Unit

**WARNING!** 

This diagram is for reference only! It is not to be used as the sole reference for installation of the SUITMATE® unit. The installation instructions beginning on page 3 must be followed explicitly!

**WARNING!** 

Anchors in drywall are not sufficient to mount the SUITMATE® unit. The unit should be mounted on a strong and secure structure such as a wall stud, concrete or cinder block wall.

- 1. On the wall, locate the center of the 9.5 mm (3/8 in) hole for the upper center hole of the Wall Mount Bracket.
- 2. Draw a vertical line (down) from this mark to indicate the center of the lower mounting channel of the SUITMATE® unit.
- 3. Use given measurements to locate one or both locations for placement of internal utilities.
- 4. After the SUITMATE® unit is hooked over the upper bracket, move it side to side so the center hole in the bottom channel is over the vertical line drawn in Step 2.